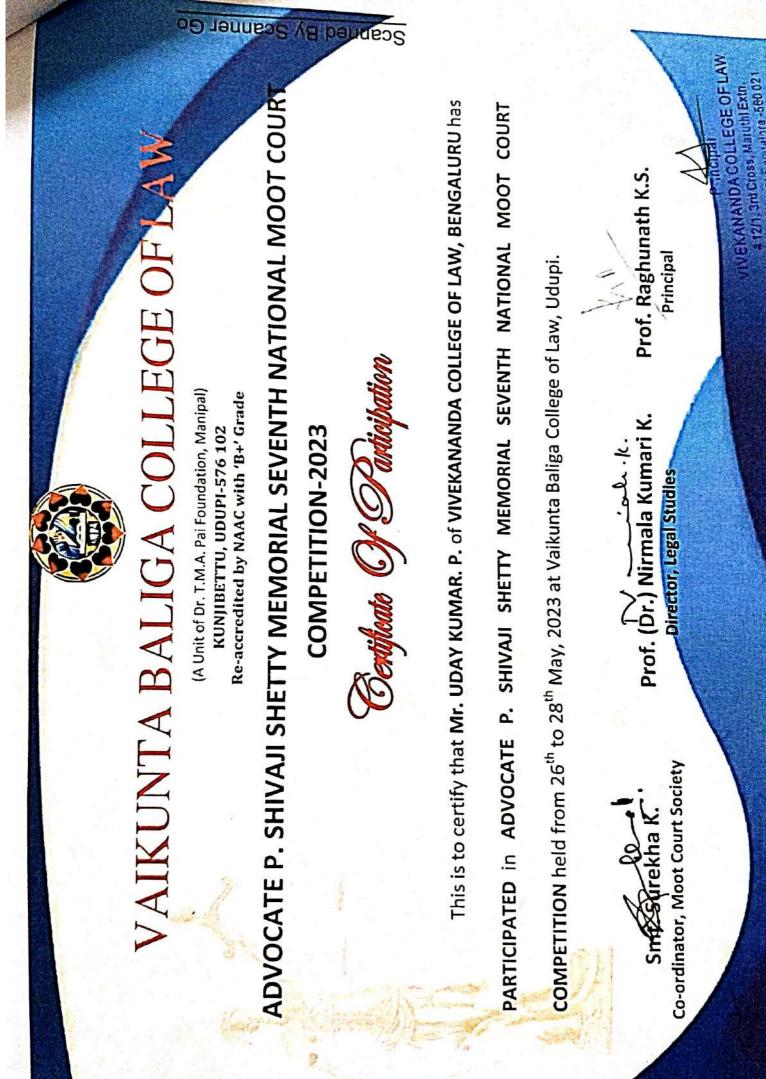

# ADVOCATE P. SHIVAJI SHETTY MEMORIAL SEVENTH NATIONAL MOOT COURT

COMPETITION-2023

Certificate Of Darticipation

This is to certify that Mr. SAGAR GOWDA. N. of VIVEKANANDA COLLEGE OF LAW, BENGALURU

has participated in advocate P. Shivaji shetty memorial seventh national moot court

COMPETITION held from 26<sup>th</sup> to 28<sup>th</sup> May, 2023 at Vaikunta Baliga College of Law, Udupi.

Smt. Surfekha K.

Co-ordinator, Moot Court Society

Prof. (Dr.)-Nirmala-Kumari K. Director, Legal Studles

Prof. Raghunath K.S.

Principal

P incipal

Rashtreeya Sikshana Samithi Trust

E