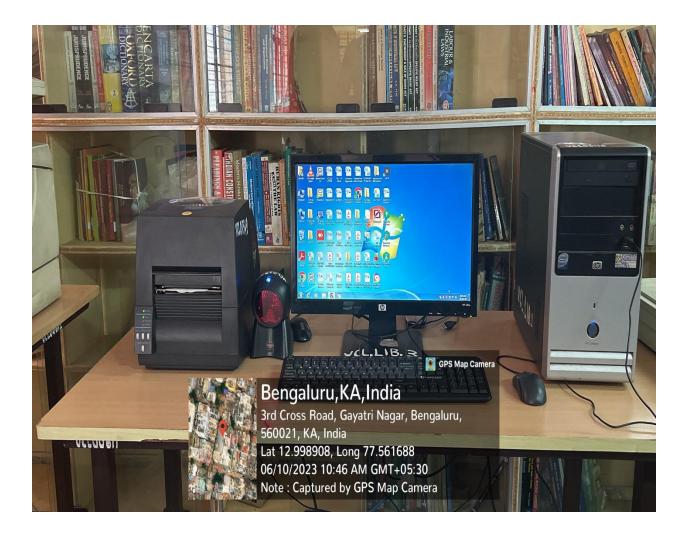

o Karnataka State Law University, Hubballi

## **SC/ST BOOKS SECTION**





## VIVEKANANDA COLLEGE OF LAW

Gayathrinagar, Bengaluru - 560021

(Recognised by Bar Council of India & Affiliated to Karnataka State Law University, Hubballi



## **CIRCULATION SECTION**







## VIVEKANANDA COLLEGE OF LAW

Gayathrinagar, Bengaluru - 560021

(Recognised by Bar Council of India & Affiliated to Karnataka State Law University, Hubballi





## VIVEKANANDA COLLEGE OF LAW

Gayathrinagar, Bengaluru- 560021 (Recognised by Bar Council of India & Affiliated to Karnataka State Law University, Hubballi

## **E-LIBRARY**







## VIVEKANANDA COLLEGE OF LAW

Gayathrinagar,Bengaluru- 560021 (Recognised by Bar Council of India & Affiliated to Karnataka State Law University, Hubballi

## **BAR CODE PRINTER**





## VIVEKANANDA COLLEGE OF LAW

Gayathrinagar, Bengaluru- 560021 (Recognised by Bar Council of India & Affiliated to Karnataka State Law University, Hubballi

## **LIBRARY ACCESSION REGISTER**

|   | Date  | Accessor            | 1          |                      |                                | VIVEKANAND                                                     |       |                |            |           | 1000      |          |                      |                         |
|---|-------|---------------------|------------|----------------------|--------------------------------|----------------------------------------------------------------|-------|----------------|------------|-----------|-----------|----------|----------------------|-------------------------|
| - |       | Acces